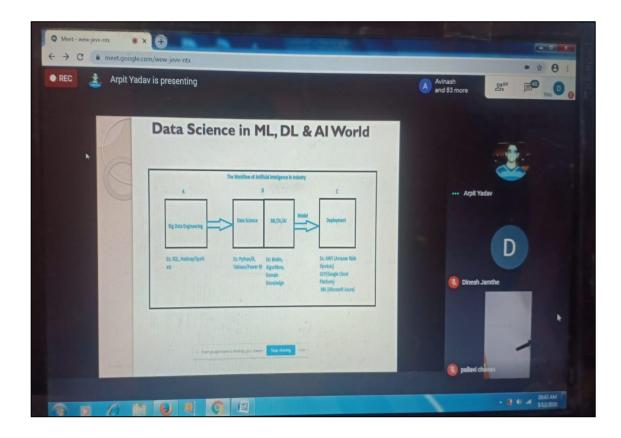

lties and students aware of fundamentals of Data

Science, Machine Learning and Artificial Intelligence and its

9. Outcome

: The students and faculties learnt about:

1. The fundamentals of Data Science, Machine Learning and Artificial Intelligence.

prospects and the opportunities in the nearby future

2. Industrial flow for machine Learning and Deep Learning projects.

Tools used in Data Science, Machine learning and AI.

4. Carrier Opportunities in Data Science, ML and Al.

Steps to make a machine learning model.

HOD Head

ectronics & Communication

darshini Bhagwati College na Tig

Here Board, Maggur

Dr. Mrs A R Chaudhari **IOAC Coordinator** 

IQAC Coordinator

adarshini Bhagwati College of Engg. Umred Road, Nagpur.

Priyadarshini Bhagwati College of Engg.

Umred Road, Nagper.





#### Name of Event: 3-Days Online Webinar Series on "Demystifying Data Science, ML and Al" List of Participants

Date: 12th -14th May, 2020

| S.N. |      | Name of Participants          | Email Address                  | Name of College/Institute/University                   |
|------|------|-------------------------------|--------------------------------|--------------------------------------------------------|
|      | 1    | Pramod Rambhauji Bokde        | pramod.bokde@gmail.com         | Priyadarshini Bhagwati College of Engineering          |
|      | 2    | Mayank Gupta                  | mrg.pbcoe@gmail.com            | Priyadarshini Bhagwati College of Engineering          |
|      |      | Avinash B Lambat              | alambat111@rediffmail.com      | St. Vincent Pallotti Col