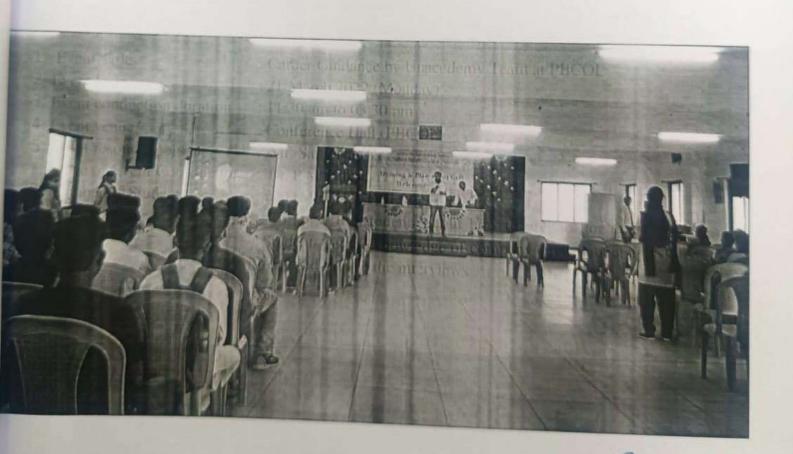

### NOTICE

All the IV<sup>th</sup> semester students of mechanical are hereby informed that Mechanical Department has organized one day Workshop on "Mastering CAD: Empowering Mechanical Engineers with Design Software Proficiency" by Mr. Swapnil Udapurkar, Centre Head, CADD Centre, Nagpur. The session will be conducted on 24<sup>th</sup> May 2023 at 11:30 am onward in the CAD Lab. Students from mechanical are encouraged to take benefit of this seminar.

### Workshop Report on "Mastering CAD: Empowering Mechanical Engineers with

### Design Software Proficiency"

- 1. Event Title :Workshop on "Mastering CAD: Empowering Mechanical Engineers with Design Software Proficiency"
- 2. Event Date and time : 24th May 2023 at 11:30 am onward
- 3. Event venue : CAD Lab
- 4. Event resource person : Mr. Swapnil Udapurkar, Centre Head, CADD Centre Nagpur.
- 5. Name of Event Coordinator : Dr. S. P. Daf, Asst. Prof. Mech. Engg. Dept
- 6. Number of students
- 7. Objective : To empower mechanical engineers with a comprehensive understanding of Computer-Aided Design (CAD) software, enabling them to create, analyze, and visualize intricate mechanical designs with efficiency and precision.
- 8. Outcome : The workshop aims to bridge the gap between theoretical knowledge and practical application by providing mechanical engineers with the tools and expertise to harness modern design software effectively. Participants will emerge with heightened capabilities to contribute to the design and development of mechanical systems, products, and solutions.