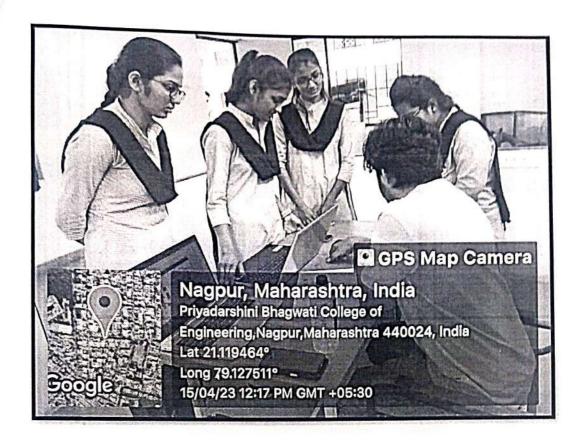

### Report of Activity on Project Evaluation by External Experts

: Project Evaluation by External Experts 1. Event Title

2. Event Date : 15 April 2023 (Saturday)

3. Event conduction duration: 11.30 AM to 2.30 PM

: Computer Centre, PBCOE, Nagpur. 4. Event venue

: a) Mr Samyak Agarkar, MD and CEO, Agarkar Media Pvt Ltd, Nagpur. 5. Event resource person

b) Mr Kishor Nilatkar, Director, Automechano Technologies, Nagpur

6. Name of Event Coordinator: Prof D V Jamthe

:VIII SEM B TECH CSE (72 students) 7. Sem/Branch

: To evaluate and access the technical aspects of final year projects by 8. Objective

industry experts.

: Experts have evaluated the projects for technical novelty and 9. Outcome working demo. Also valuable inputs have been provided for further modifications and suggestions.

Prof. K N Hande HoD

Head

Computer Science & Engineering Department
Priyadarshini Bhagwati College of Engineering Unred Road, Nagpur.

Dr. Mrs A R Chaudhari **IQAC** Coordinator

IQAC Coordinator

Dr. N. K.Choudhari Principal Principal