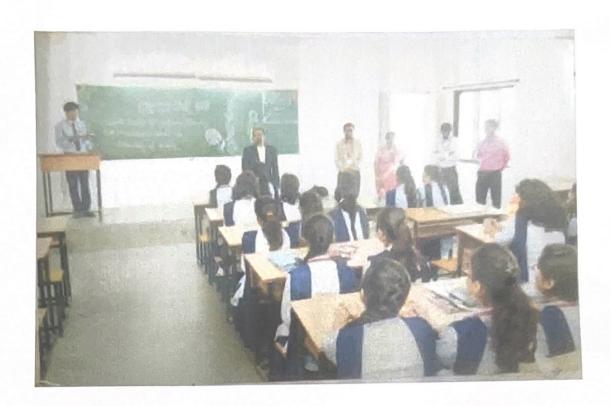

### NOTICE

All the IV<sup>th</sup> semester students of mechanical are hereby informed that Mechanical Department has organized one day Workshop on "Mastering CAD: Empowering Mechanical Engineers with Design Software Proficiency" by Mr. Swapnil Udapurkar, Centre Head, CADD Centre, Nagpur. The session will be conducted on 24<sup>th</sup> May 2023 at 11:30 am onward in the CAD Lab. Students from mechanical are encouraged to take benefit of this seminar.

### Workshop Report on "Mastering CAD: Empowering Mechanical Engineers with

### Design Software Proficiency"

- 1. Event Title :Workshop on "Mastering CAD: Empowering Mechanical Engineers with Design Software Proficiency"
- 2. Event Date and time : 24th May 2023 at 11:30 am onward
- 3. Event venue : CAD Lab
- 4. Event resource person : Mr. Swapnil Udapurkar, Centre Head, CADD Centre Nagpur.
- 5. Name of Event Coordinator : Dr. S. P. Daf, Asst. Prof. Mech. Engg. Dept
- 6. Number of students
- 7. Objective : To empower mechanical engineers with a comprehensive understanding of Computer-Aided Design (CAD) software, enabling them to create, analyze, and visualize intricate mechanical designs with efficiency and precision.
- 8. Outcome : The workshop aims to bridge the gap between theoretical knowledge and practical application by providing mechanical engineers with the tools and expertise to harness modern design software effectively. Participants will emerge with heightened capabilities to contribute to the design and development of mechanical systems, products, and solutions.