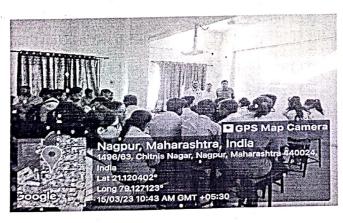

### Report of Activity on Project Evaluation by External Experts

: Project Evaluation by External Experts 1. Event Title

2. Event Date : 15 April 2023 (Saturday)

3. Event conduction duration: 11.30 AM to 2.30 PM

: Computer Centre, PBCOE, Nagpur. 4. Event venue

: a) Mr Samyak Agarkar, MD and CEO, Agarkar Media Pvt Ltd, Nagpur. 5. Event resource person

b) Mr Kishor Nilatkar, Director, Automechano Technologies, Nagpur

6. Name of Event Coordinator: Prof D V Jamthe

:VIII SEM B TECH CSE (72 students) 7. Sem/Branch

: To evaluate and access the technical aspects of final year projects by 8. Objective

industry experts.

: Experts have evaluated the projects for technical novelty and 9. Outcome working demo. Also valuable inputs have been provided for further modifications and suggestions.