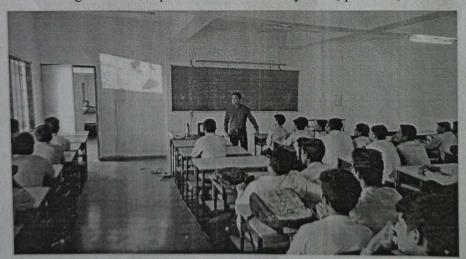

### NOTICE

All the IV<sup>th</sup> semester students of mechanical are hereby informed that Mechanical Department has organized one day Workshop on "Mastering CAD: Empowering Mechanical Engineers with Design Software Proficiency" by Mr. Swapnil Udapurkar, Centre Head, CADD Centre, Nagpur. The session will be conducted on 24<sup>th</sup> May 2023 at 11:30 am onward in the CAD Lab. Students from mechanical are encouraged to take benefit of this seminar.

### Workshop Report on "Mastering CAD: Empowering Mechanical Engineers with

### Design Software Proficiency"

- 1. Event Title :Workshop on "Mastering CAD: Empowering Mechanical Engineers with Design Software Proficiency"
- 2. Event Date and time : 24th May 2023 at 11:30 am onward
- 3. Event venue : CAD Lab
- 4. Event resource person : Mr. Swapnil Udapurkar, Centre Head, CADD Centre Nagpur.
- 5. Name of Event Coordinator : Dr. S. P. Daf, Asst. Prof. Mech. Engg. Dept
- 6. Number of students
- 7. Objective : To empower mechanical engineers with a comprehensive understanding of Computer-Aided Design (CAD) software, enabling them to create, analyze, and visualize intricate mechanical designs with efficiency and precision.
- 8. Outcome : The workshop aims to bridge the gap between theoretical knowledge and practical application by providing mechanical engineers with the tools and expertise to harness modern design software effectively. Participants will emerge with heightened capabilities to contribute to the design and development of mechanical systems, products, and solutions.