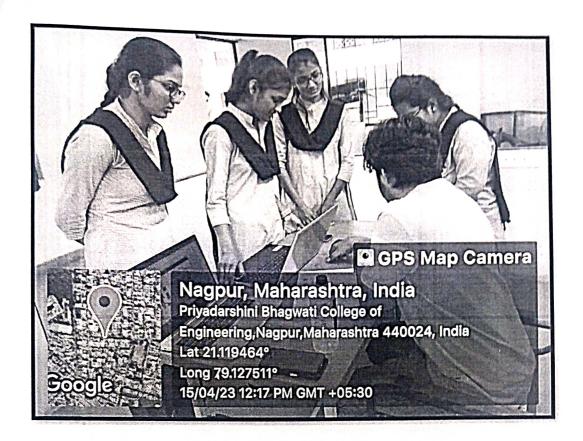

### Report of Activity on Project Evaluation by External Experts

: Project Evaluation by External Experts 1. Event Title

2. Event Date : 15 April 2023 (Saturday)

3. Event conduction duration: 11.30 AM to 2.30 PM

: Computer Centre, PBCOE, Nagpur. 4. Event venue

: a) Mr Samyak Agarkar, MD and CEO, Agarkar Media Pvt Ltd, Nagpur. 5. Event resource person

b) Mr Kishor Nilatkar, Director, Automechano Technologies, Nagpur

6. Name of Event Coordinator: Prof D V Jamthe

:VIII SEM B TECH CSE (72 students) 7. Sem/Branch

: To evaluate and access the technical aspects of final year projects by 8. Objective

industry experts.

: Experts have evaluated the projects for technical novelty and 9. Outcome working demo. Also valuable inputs have been provided for further modifications and suggestions.