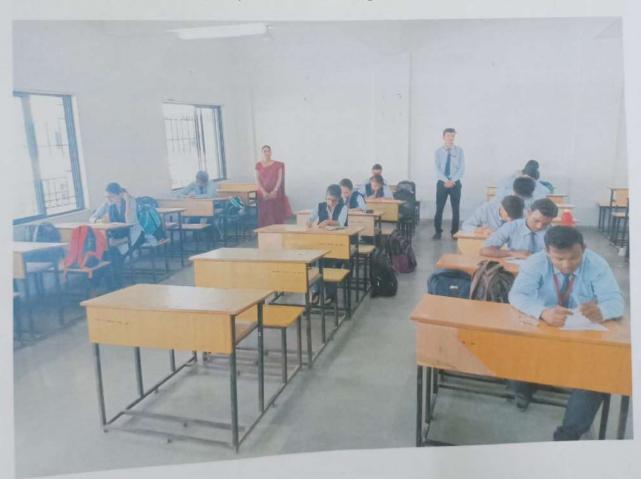

### Report of Activity on Project Evaluation by External Experts

: Project Evaluation by External Experts 1. Event Title

2. Event Date : 15 April 2023 (Saturday)

3. Event conduction duration: 11.30 AM to 2.30 PM

: Computer Centre, PBCOE, Nagpur. 4. Event venue

: a) Mr Samyak Agarkar, MD and CEO, Agarkar Media Pvt Ltd, Nagpur. 5. Event resource person

b) Mr Kishor Nilatkar, Director, Automechano Technologies, Nagpur

6. Name of Event Coordinator: Prof D V Jamthe

:VIII SEM B TECH CSE (72 students) 7. Sem/Branch

: To evaluate and access the technical aspects of final year projects by 8. Objective

industry experts.

: Experts have evaluated the projects for technical novelty and 9. Outcome working demo. Also valuable inputs have been provided for further modifications and suggestions.