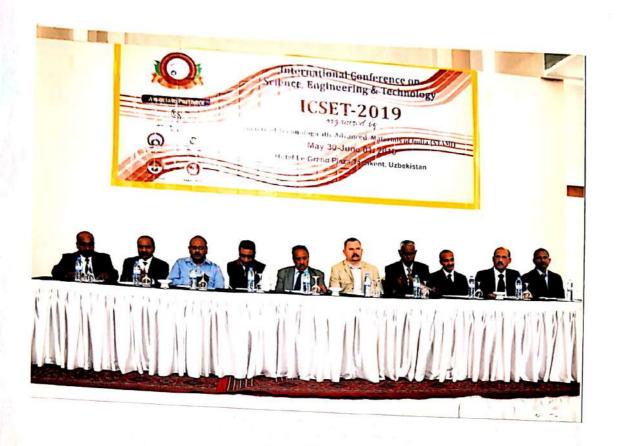

### **Exercising Authorities-**

Priyadarshini Bhagwati college of Engineering, Nagpur:

i) Mechanical Department Head

Mechanical Engg. Deptt.

For CADD CENTRE: Centre Head, CADD CENTRE Umred Road, Nagpur.