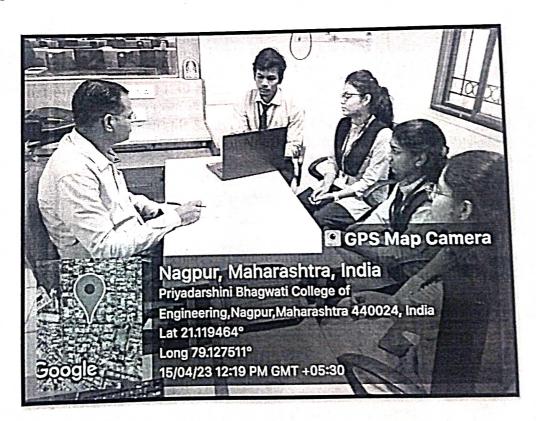

### Report of Activity on Project Evaluation by External Experts

: Project Evaluation by External Experts 1. Event Title

2. Event Date : 15 April 2023 (Saturday)

3. Event conduction duration: 11.30 AM to 2.30 PM

: Computer Centre, PBCOE, Nagpur. 4. Event venue

: a) Mr Samyak Agarkar, MD and CEO, Agarkar Media Pvt Ltd, Nagpur. 5. Event resource person

b) Mr Kishor Nilatkar, Director, Automechano Technologies, Nagpur

6. Name of Event Coordinator: Prof D V Jamthe

:VIII SEM B TECH CSE (72 students) 7. Sem/Branch

: To evaluate and access the technical aspects of final year projects by 8. Objective

industry experts.

: Experts have evaluated the projects for technical novelty and 9. Outcome working demo. Also valuable inputs have been provided for further modifications and suggestions.

Prof. K N Hande HoD

Head

Computer Science & Engineering Department
Priyadarshini Bhagwati College of Engineering Unred Road, Nagpur.

Dr. Mrs A R Chaudhari **IQAC** Coordinator

IQAC Coordinator

Dr. N. K.Choudhari Principal Principal