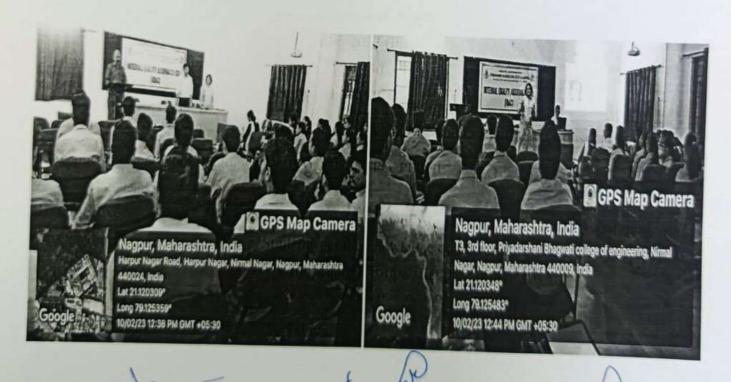

### NOTICE

All the IV<sup>th</sup> semester students of mechanical are hereby informed that Mechanical Department has organized one day Workshop on "Mastering CAD: Empowering Mechanical Engineers with Design Software Proficiency" by Mr. Swapnil Udapurkar, Centre Head, CADD Centre, Nagpur. The session will be conducted on 24<sup>th</sup> May 2023 at 11:30 am onward in the CAD Lab. Students from mechanical are encouraged to take benefit of this seminar.

### Workshop Report on "Mastering CAD: Empowering Mechanical Engineers with

### Design Software Proficiency"

- 1. Event Title :Workshop on "Mastering CAD: Empowering Mechanical Engineers with Design Software Proficiency"
- 2. Event Date and time : 24th May 2023 at 11:30 am onward
- 3. Event venue : CAD Lab
- 4. Event resource person : Mr. Swapnil Udapurkar, Centre Head, CADD Centre Nagpur.
- 5. Name of Event Coordinator : Dr. S. P. Daf, Asst. Prof. Mech. Engg. Dept
- 6. Number of students
- 7. Objective : To empower mechanical engineers with a comprehensive understanding of Computer-Aided Design (CAD) software, enabling them to create, analyze, and visualize intricate mechanical designs with efficiency and precision.
- 8. Outcome : The workshop aims to bridge the gap between theoretical knowledge and practical application by providing mechanical engineers with the tools and expertise to harness modern design software effectively. Participants will emerge with heightened capabilities to contribute to the design and development of mechanical systems, products, and solutions.