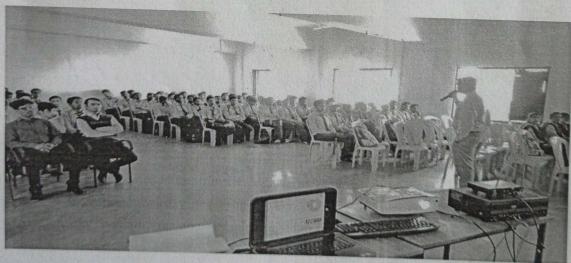

### NOTICE

All the IV<sup>th</sup> semester students of mechanical are hereby informed that Mechanical Department has organized one day Workshop on "Mastering CAD: Empowering Mechanical Engineers with Design Software Proficiency" by Mr. Swapnil Udapurkar, Centre Head, CADD Centre, Nagpur. The session will be conducted on 24<sup>th</sup> May 2023 at 11:30 am onward in the CAD Lab. Students from mechanical are encouraged to take benefit of this seminar.

### Workshop Report on "Mastering CAD: Empowering Mechanical Engineers with

### Design Software Proficiency"

- 1. Event Title :Workshop on "Mastering CAD: Empowering Mechanical Engineers with Design Software Proficiency"
- 2. Event Date and time : 24th May 2023 at 11:30 am onward
- 3. Event venue : CAD Lab
- 4. Event resource person : Mr. Swapnil Udapurkar, Centre Head, CADD Centre Nagpur.
- 5. Name of Event Coordinator : Dr. S. P. Daf, Asst. Prof. Mech. Engg. Dept
- 6. Number of students
- 7. Objective : To empower mechanical engineers with a comprehensive understanding of Computer-Aided Design (CAD) software, enabling them to create, analyze, and visualize intricate mechanical designs with efficiency and precision.
- 8. Outcome : The workshop aims to bridge the gap between theoretical knowledge and practical application by providing mechanical engineers with the tools and expertise to harness modern design software effectively. Participants will emerge with heightened capabilities to contribute to the design and development of mechanical systems, products, and solutions.