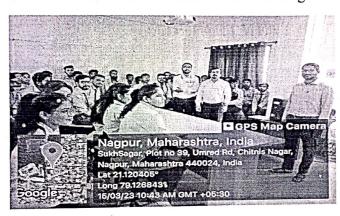

### NOTICE

All the IV<sup>th</sup> semester students of mechanical are hereby informed that Mechanical Department has organized one day Workshop on "Mastering CAD: Empowering Mechanical Engineers with Design Software Proficiency" by Mr. Swapnil Udapurkar, Centre Head, CADD Centre, Nagpur. The session will be conducted on 24<sup>th</sup> May 2023 at 11:30 am onward in the CAD Lab. Students from mechanical are encouraged to take benefit of this seminar.

### Workshop Report on "Mastering CAD: Empowering Mechanical Engineers with

### Design Software Proficiency"

- 1. Event Title :Workshop on "Mastering CAD: Empowering Mechanical Engineers with Design Software Proficiency"
- 2. Event Date and time : 24th May 2023 at 11:30 am onward
- 3. Event venue : CAD Lab
- 4. Event resource person : Mr. Swapnil Udapurkar, Centre Head, CADD Centre Nagpur.
- 5. Name of Event Coordinator : Dr. S. P. Daf, Asst. Prof. Mech. Engg. Dept
- 6. Number of students
- 7. Objective : To empower mechanical engineers with a comprehensive understanding of Computer-Aided Design (CAD) software, enabling them to create, analyze, and visualize intricate mechanical designs with efficiency and precision.
- 8. Outcome : The workshop aims to bridge the gap between theoretical knowledge and practical application by providing mechanical engineers with the tools and expertise to harness modern design software effectively. Participants will emerge with heightened capabilities to contribute to the design and development of mechanical systems, products, and solutions.