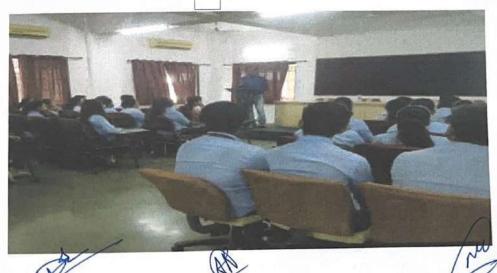

### NOTICE

All the IV<sup>th</sup> semester students of mechanical are hereby informed that Mechanical Department has organized one day Workshop on "Mastering CAD: Empowering Mechanical Engineers with Design Software Proficiency" by Mr. Swapnil Udapurkar, Centre Head, CADD Centre, Nagpur. The session will be conducted on 24<sup>th</sup> May 2023 at 11:30 am onward in the CAD Lab. Students from mechanical are encouraged to take benefit of this seminar.

### Workshop Report on "Mastering CAD: Empowering Mechanical Engineers with

### Design Software Proficiency"

- 1. Event Title :Workshop on "Mastering CAD: Empowering Mechanical Engineers with Design Software Proficiency"
- 2. Event Date and time : 24th May 2023 at 11:30 am onward
- 3. Event venue : CAD Lab
- 4. Event resource person : Mr. Swapnil Udapurkar, Centre Head, CADD Centre Nagpur.
- 5. Name of Event Coordinator : Dr. S. P. Daf, Asst. Prof. Mech. Engg. Dept
- 6. Number of students
- 7. Objective : To empower mechanical engineers with a comprehensive understanding of Computer-Aided Design (CAD) software, enabling them to create, analyze, and visualize intricate mechanical designs with efficiency and precision.
- 8. Outcome : The workshop aims to bridge the gap between theoretical knowledge and practical application by providing mechanical engineers with the tools and expertise to harness modern design software effectively. Participants will emerge with heightened capabilities to contribute to the design and development of mechanical systems, products, and solutions.