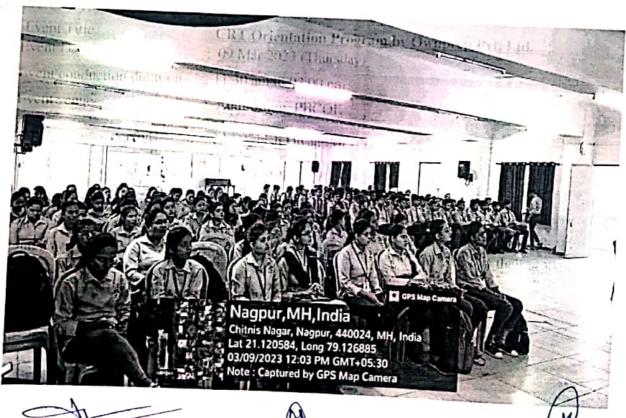

### NOTICE

All the IV<sup>th</sup> semester students of mechanical are hereby informed that Mechanical Department has organized one day Workshop on "Mastering CAD: Empowering Mechanical Engineers with Design Software Proficiency" by Mr. Swapnil Udapurkar, Centre Head, CADD Centre, Nagpur. The session will be conducted on 24<sup>th</sup> May 2023 at 11:30 am onward in the CAD Lab. Students from mechanical are encouraged to take benefit of this seminar.

### Workshop Report on "Mastering CAD: Empowering Mechanical Engineers with

### Design Software Proficiency"

- 1. Event Title :Workshop on "Mastering CAD: Empowering Mechanical Engineers with Design Software Proficiency"
- 2. Event Date and time : 24th May 2023 at 11:30 am onward
- 3. Event venue : CAD Lab
- 4. Event resource person : Mr. Swapnil Udapurkar, Centre Head, CADD Centre Nagpur.
- 5. Name of Event Coordinator : Dr. S. P. Daf, Asst. Prof. Mech. Engg. Dept
- 6. Number of students
- 7. Objective : To empower mechanical engineers with a comprehensive understanding of Computer-Aided Design (CAD) software, enabling them to create, analyze, and visualize intricate mechanical designs with efficiency and precision.
- 8. Outcome : The workshop aims to bridge the gap between theoretical knowledge and practical application by providing mechanical engineers with the tools and expertise to harness modern design software effectively. Participants will emerge with heightened capabilities to contribute to the design and development of mechanical systems, products, and solutions.