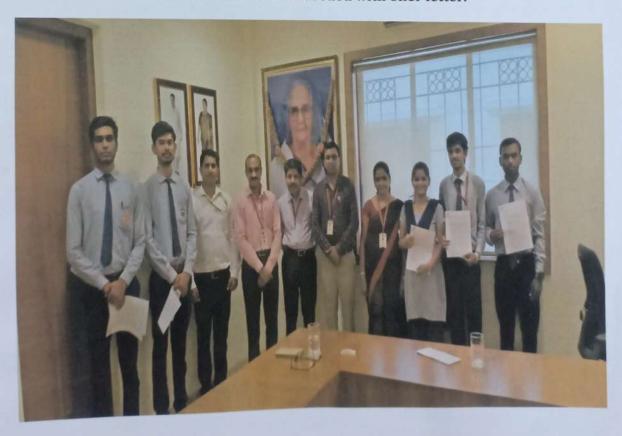

### NOTICE

All the IV<sup>th</sup> semester students of mechanical are hereby informed that Mechanical Department has organized one day Workshop on "Mastering CAD: Empowering Mechanical Engineers with Design Software Proficiency" by Mr. Swapnil Udapurkar, Centre Head, CADD Centre, Nagpur. The session will be conducted on 24<sup>th</sup> May 2023 at 11:30 am onward in the CAD Lab. Students from mechanical are encouraged to take benefit of this seminar.

### Workshop Report on "Mastering CAD: Empowering Mechanical Engineers with

### Design Software Proficiency"

- 1. Event Title :Workshop on "Mastering CAD: Empowering Mechanical Engineers with Design Software Proficiency"
- 2. Event Date and time : 24th May 2023 at 11:30 am onward
- 3. Event venue : CAD Lab
- 4. Event resource person : Mr. Swapnil Udapurkar, Centre Head, CADD Centre Nagpur.
- 5. Name of Event Coordinator : Dr. S. P. Daf, Asst. Prof. Mech. Engg. Dept
- 6. Number of students
- 7. Objective : To empower mechanical engineers with a comprehensive understanding of Computer-Aided Design (CAD) software, enabling them to create, analyze, and visualize intricate mechanical designs with efficiency and precision.
- 8. Outcome : The workshop aims to bridge the gap between theoretical knowledge and practical application by providing mechanical engineers with the tools and expertise to harness modern design software effectively. Participants will emerge with heightened capabilities to contribute to the design and development of mechanical systems, products, and solutions.