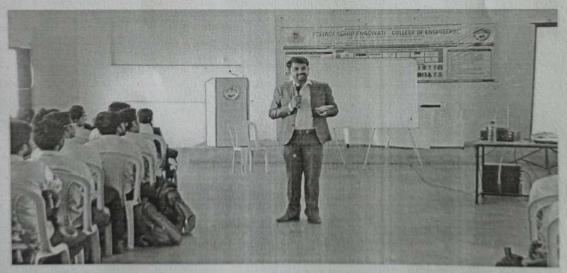

### NOTICE

All the IV<sup>th</sup> semester students of mechanical are hereby informed that Mechanical Department has organized one day Workshop on "Mastering CAD: Empowering Mechanical Engineers with Design Software Proficiency" by Mr. Swapnil Udapurkar, Centre Head, CADD Centre, Nagpur. The session will be conducted on 24<sup>th</sup> May 2023 at 11:30 am onward in the CAD Lab. Students from mechanical are encouraged to take benefit of this seminar.

### Workshop Report on "Mastering CAD: Empowering Mechanical Engineers with

### Design Software Proficiency"

- 1. Event Title :Workshop on "Mastering CAD: Empowering Mechanical Engineers with Design Software Proficiency"
- 2. Event Date and time : 24th May 2023 at 11:30 am onward
- 3. Event venue : CAD Lab
- 4. Event resource person : Mr. Swapnil Udapurkar, Centre Head, CADD Centre Nagpur.
- 5. Name of Event Coordinator : Dr. S. P. Daf, Asst. Prof. Mech. Engg. Dept
- 6. Number of students
- 7. Objective : To empower mechanical engineers with a comprehensive understanding of Computer-Aided Design (CAD) software, enabling them to create, analyze, and visualize intricate mechanical designs with efficiency and precision.
- 8. Outcome : The workshop aims to bridge the gap between theoretical knowledge and practical application by providing mechanical engineers with the tools and expertise to harness modern design software effectively. Participants will emerge with heightened capabilities to contribute to the design and development of mechanical systems, products, and solutions.