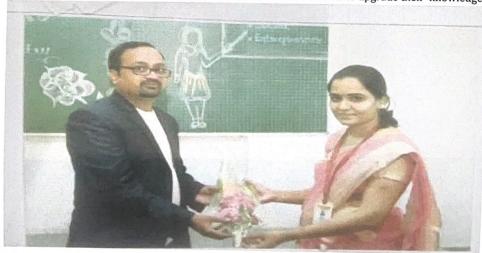

### NOTICE

All the IV<sup>th</sup> semester students of mechanical are hereby informed that Mechanical Department has organized one day Workshop on "Mastering CAD: Empowering Mechanical Engineers with Design Software Proficiency" by Mr. Swapnil Udapurkar, Centre Head, CADD Centre, Nagpur. The session will be conducted on 24<sup>th</sup> May 2023 at 11:30 am onward in the CAD Lab. Students from mechanical are encouraged to take benefit of this seminar.

### Workshop Report on "Mastering CAD: Empowering Mechanical Engineers with

### Design Software Proficiency"

- 1. Event Title :Workshop on "Mastering CAD: Empowering Mechanical Engineers with Design Software Proficiency"
- 2. Event Date and time : 24th May 2023 at 11:30 am onward
- 3. Event venue : CAD Lab
- 4. Event resource person : Mr. Swapnil Udapurkar, Centre Head, CADD Centre Nagpur.
- 5. Name of Event Coordinator : Dr. S. P. Daf, Asst. Prof. Mech. Engg. Dept
- 6. Number of students
- 7. Objective : To empower mechanical engineers with a comprehensive understanding of Computer-Aided Design (CAD) software, enabling them to create, analyze, and visualize intricate mechanical designs with efficiency and precision.
- 8. Outcome : The workshop aims to bridge the gap between theoretical knowledge and practical application by providing mechanical engineers with the tools and expertise to harness modern design software effectively. Participants will emerge with heightened capabilities to contribute to the design and development of mechanical systems, products, and solutions.