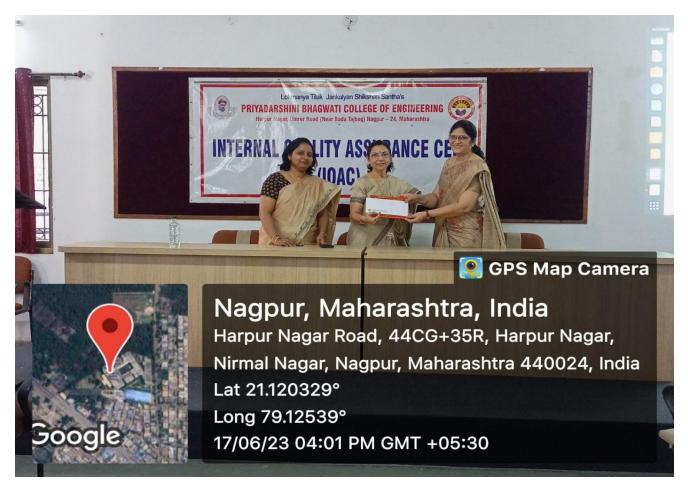

### Workshop Report on "Mastering CAD: Empowering Mechanical Engineers with

### Design Software Proficiency"

- 1. Event Title :Workshop on "Mastering CAD: Empowering Mechanical Engineers with Design Software Proficiency"
- 2. Event Date and time : 24th May 2023 at 11:30 am onward
- 3. Event venue : CAD Lab
- 4. Event resource person : Mr. Swapnil Udapurkar, Centre Head, CADD Centre Nagpur.
- 5. Name of Event Coordinator : Dr. S. P. Daf, Asst. Prof. Mech. Engg. Dept
- 6. Number of students
- 7. Objective : To empower mechanical engineers with a comprehensive understanding of Computer-Aided Design (CAD) software, enabling them to create, analyze, and visualize intricate mechanical designs with efficiency and precision.
- 8. Outcome : The workshop aims to bridge the gap between theoretical knowledge and practical application by providing mechanical engineers with the tools and expertise to harness modern design software effectively. Participants will emerge with heightened capabilities to contribute to the design and development of mechanical systems, products, and solutions.

Dr. S.P.Daf

**Event Incharge** 

Mr. S. M. Pimpalgaonkar

H.O. Dr (Mechal Engs) Dept. iyadarshini Bhagwati Cellege of Engg Umred Road, Nagpur.

Dr. N. K. Choudhari Principal

riyadarshini Bhagwati College of Eng.