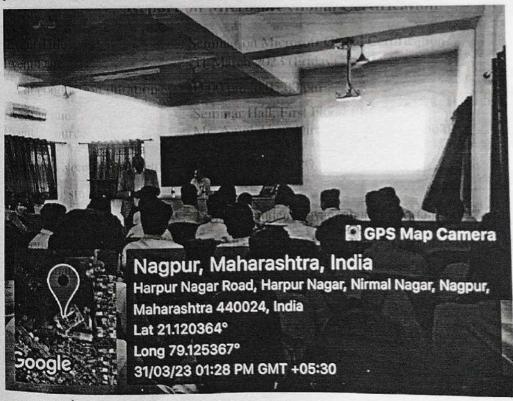

### NOTICE

All the IV<sup>th</sup> semester students of mechanical are hereby informed that Mechanical Department has organized one day Workshop on "Mastering CAD: Empowering Mechanical Engineers with Design Software Proficiency" by Mr. Swapnil Udapurkar, Centre Head, CADD Centre, Nagpur. The session will be conducted on 24<sup>th</sup> May 2023 at 11:30 am onward in the CAD Lab. Students from mechanical are encouraged to take benefit of this seminar.

### Workshop Report on "Mastering CAD: Empowering Mechanical Engineers with

### Design Software Proficiency"

- 1. Event Title :Workshop on "Mastering CAD: Empowering Mechanical Engineers with Design Software Proficiency"
- 2. Event Date and time : 24th May 2023 at 11:30 am onward
- 3. Event venue : CAD Lab
- 4. Event resource person : Mr. Swapnil Udapurkar, Centre Head, CADD Centre Nagpur.
- 5. Name of Event Coordinator : Dr. S. P. Daf, Asst. Prof. Mech. Engg. Dept
- 6. Number of students
- 7. Objective : To empower mechanical engineers with a comprehensive understanding of Computer-Aided Design (CAD) software, enabling them to create, analyze, and visualize intricate mechanical designs with efficiency and precision.
- 8. Outcome : The workshop aims to bridge the gap between theoretical knowledge and practical application by providing mechanical engineers with the tools and expertise to harness modern design software effectively. Participants will emerge with heightened capabilities to contribute to the design and development of mechanical systems, products, and solutions.