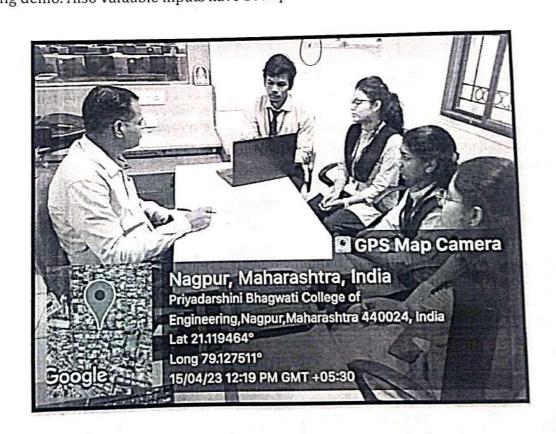

### Report of Activity on Project Evaluation by External Experts

: Project Evaluation by External Experts 1. Event Title

2. Event Date : 15 April 2023 (Saturday)

3. Event conduction duration: 11.30 AM to 2.30 PM

: Computer Centre, PBCOE, Nagpur. 4. Event venue

: a) Mr Samyak Agarkar, MD and CEO, Agarkar Media Pvt Ltd, Nagpur. 5. Event resource person

b) Mr Kishor Nilatkar, Director, Automechano Technologies, Nagpur

6. Name of Event Coordinator: Prof D V Jamthe

:VIII SEM B TECH CSE (72 students) 7. Sem/Branch

: To evaluate and access the technical aspects of final year projects by 8. Objective

industry experts.

: Experts have evaluated the projects for technical novelty and 9. Outcome working demo. Also valuable inputs have been provided for further modifications and suggestions.

Prof. K N Hande HoD

Head

Computer Science & Engineering Department
Priyadarshini Bhagwati College of Engineering Unred Road, Nagpur.

Dr. Mrs A R Chaudhari **IQAC** Coordinator

IQAC Coordinator

Dr. N. K.Choudhari Principal Principal