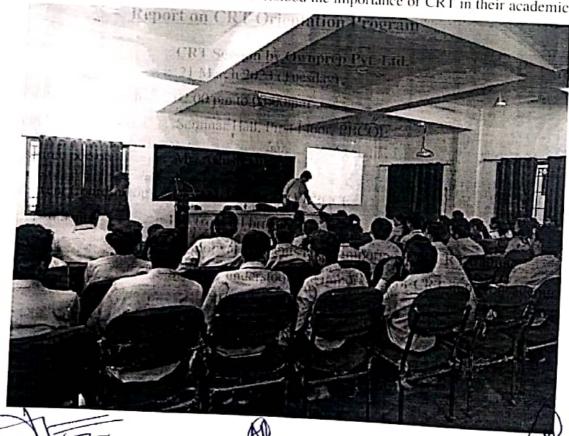

### Workshop Report on "Mastering CAD: Empowering Mechanical Engineers with

### Design Software Proficiency"

- 1. Event Title :Workshop on "Mastering CAD: Empowering Mechanical Engineers with Design Software Proficiency"
- 2. Event Date and time : 24th May 2023 at 11:30 am onward
- 3. Event venue : CAD Lab
- 4. Event resource person : Mr. Swapnil Udapurkar, Centre Head, CADD Centre Nagpur.
- 5. Name of Event Coordinator : Dr. S. P. Daf, Asst. Prof. Mech. Engg. Dept
- 6. Number of students
- 7. Objective : To empower mechanical engineers with a comprehensive understanding of Computer-Aided Design (CAD) software, enabling them to create, analyze, and visualize intricate mechanical designs with efficiency and precision.
- 8. Outcome : The workshop aims to bridge the gap between theoretical knowledge and practical application by providing mechanical engineers with the tools and expertise to harness modern design software effectively. Participants will emerge with heightened capabilities to contribute to the design and development of mechanical systems, products, and solutions.