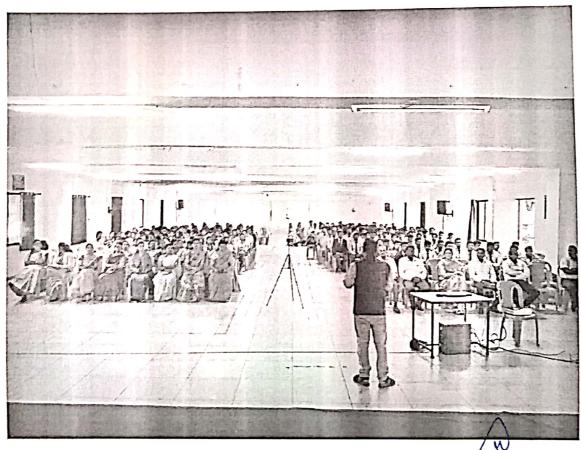

### NOTICE

All the IV<sup>th</sup> semester students of mechanical are hereby informed that Mechanical Department has organized one day Workshop on "Mastering CAD: Empowering Mechanical Engineers with Design Software Proficiency" by Mr. Swapnil Udapurkar, Centre Head, CADD Centre, Nagpur. The session will be conducted on 24<sup>th</sup> May 2023 at 11:30 am onward in the CAD Lab. Students from mechanical are encouraged to take benefit of this seminar.

### Workshop Report on "Mastering CAD: Empowering Mechanical Engineers with

### Design Software Proficiency"

- 1. Event Title :Workshop on "Mastering CAD: Empowering Mechanical Engineers with Design Software Proficiency"
- 2. Event Date and time : 24th May 2023 at 11:30 am onward
- 3. Event venue : CAD Lab
- 4. Event resource person : Mr. Swapnil Udapurkar, Centre Head, CADD Centre Nagpur.
- 5. Name of Event Coordinator : Dr. S. P. Daf, Asst. Prof. Mech. Engg. Dept
- 6. Number of students
- 7. Objective : To empower mechanical engineers with a comprehensive understanding of Computer-Aided Design (CAD) software, enabling them to create, analyze, and visualize intricate mechanical designs with efficiency and precision.
- 8. Outcome : The workshop aims to bridge the gap between theoretical knowledge and practical application by providing mechanical engineers with the tools and expertise to harness modern design software effectively. Participants will emerge with heightened capabilities to contribute to the design and development of mechanical systems, products, and solutions.