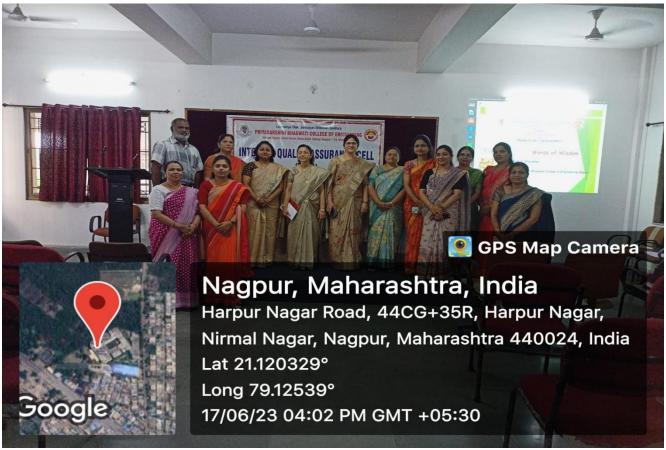

### NOTICE

All the IV<sup>th</sup> semester students of mechanical are hereby informed that Mechanical Department has organized one day Workshop on "Mastering CAD: Empowering Mechanical Engineers with Design Software Proficiency" by Mr. Swapnil Udapurkar, Centre Head, CADD Centre, Nagpur. The session will be conducted on 24<sup>th</sup> May 2023 at 11:30 am onward in the CAD Lab. Students from mechanical are encouraged to take benefit of this seminar.

### Workshop Report on "Mastering CAD: Empowering Mechanical Engineers with

### Design Software Proficiency"

- 1. Event Title :Workshop on "Mastering CAD: Empowering Mechanical Engineers with Design Software Proficiency"
- 2. Event Date and time : 24th May 2023 at 11:30 am onward
- 3. Event venue : CAD Lab
- 4. Event resource person : Mr. Swapnil Udapurkar, Centre Head, CADD Centre Nagpur.
- 5. Name of Event Coordinator : Dr. S. P. Daf, Asst. Prof. Mech. Engg. Dept
- 6. Number of students
- 7. Objective : To empower mechanical engineers with a comprehensive understanding of Computer-Aided Design (CAD) software, enabling them to create, analyze, and visualize intricate mechanical designs with efficiency and precision.
- 8. Outcome : The workshop aims to bridge the gap between theoretical knowledge and practical application by providing mechanical engineers with the tools and expertise to harness modern design software effectively. Participants will emerge with heightened capabilities to contribute to the design and development of mechanical systems, products, and solutions.