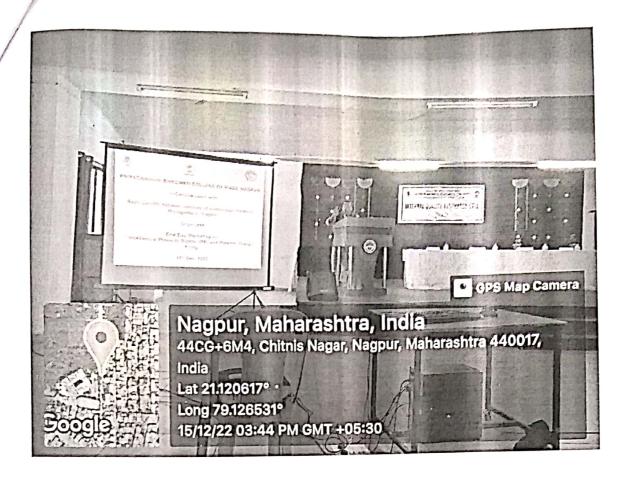

### Workshop Report on "Mastering CAD: Empowering Mechanical Engineers with

### Design Software Proficiency"

- 1. Event Title :Workshop on "Mastering CAD: Empowering Mechanical Engineers with Design Software Proficiency"
- 2. Event Date and time : 24th May 2023 at 11:30 am onward
- 3. Event venue : CAD Lab
- 4. Event resource person : Mr. Swapnil Udapurkar, Centre Head, CADD Centre Nagpur.
- 5. Name of Event Coordinator : Dr. S. P. Daf, Asst. Prof. Mech. Engg. Dept
- 6. Number of students
- 7. Objective : To empower mechanical engineers with a comprehensive understanding of Computer-Aided Design (CAD) software, enabling them to create, analyze, and visualize intricate mechanical designs with efficiency and precision.
- 8. Outcome : The workshop aims to bridge the gap between theoretical knowledge and practical application by providing mechanical engineers with the tools and expertise to harness modern design software effectively. Participants will emerge with heightened capabilities to contribute to the design and development of mechanical systems, products, and solutions.