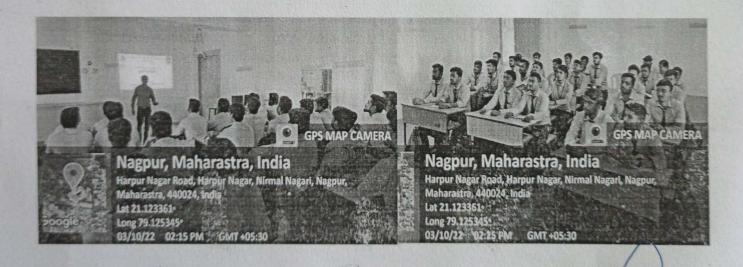

### NOTICE

All the IV<sup>th</sup> semester students of mechanical are hereby informed that Mechanical Department has organized one day Workshop on "Mastering CAD: Empowering Mechanical Engineers with Design Software Proficiency" by Mr. Swapnil Udapurkar, Centre Head, CADD Centre, Nagpur. The session will be conducted on 24<sup>th</sup> May 2023 at 11:30 am onward in the CAD Lab. Students from mechanical are encouraged to take benefit of this seminar.

### Workshop Report on "Mastering CAD: Empowering Mechanical Engineers with

### Design Software Proficiency"

- 1. Event Title :Workshop on "Mastering CAD: Empowering Mechanical Engineers with Design Software Proficiency"
- 2. Event Date and time : 24th May 2023 at 11:30 am onward
- 3. Event venue : CAD Lab
- 4. Event resource person : Mr. Swapnil Udapurkar, Centre Head, CADD Centre Nagpur.
- 5. Name of Event Coordinator : Dr. S. P. Daf, Asst. Prof. Mech. Engg. Dept
- 6. Number of students
- 7. Objective : To empower mechanical engineers with a comprehensive understanding of Computer-Aided Design (CAD) software, enabling them to create, analyze, and visualize intricate mechanical designs with efficiency and precision.
- 8. Outcome : The workshop aims to bridge the gap between theoretical knowledge and practical application by providing mechanical engineers with the tools and expertise to harness modern design software effectively. Participants will emerge with heightened capabilities to contribute to the design and development of mechanical systems, products, and solutions.