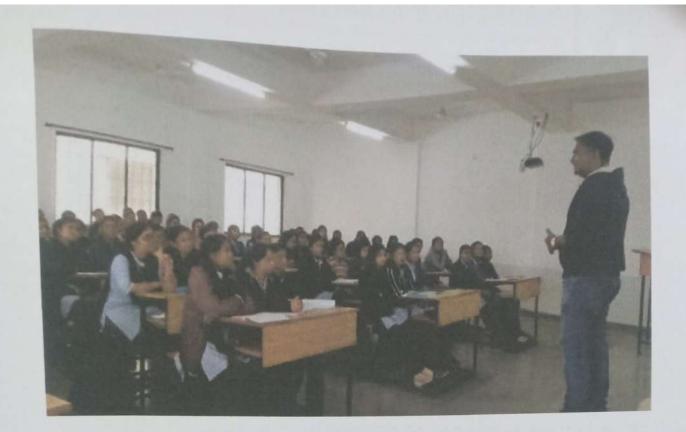

### NOTICE

All the IV<sup>th</sup> semester students of mechanical are hereby informed that Mechanical Department has organized one day Workshop on "Mastering CAD: Empowering Mechanical Engineers with Design Software Proficiency" by Mr. Swapnil Udapurkar, Centre Head, CADD Centre, Nagpur. The session will be conducted on 24<sup>th</sup> May 2023 at 11:30 am onward in the CAD Lab. Students from mechanical are encouraged to take benefit of this seminar.

### Workshop Report on "Mastering CAD: Empowering Mechanical Engineers with

### Design Software Proficiency"

- 1. Event Title :Workshop on "Mastering CAD: Empowering Mechanical Engineers with Design Software Proficiency"
- 2. Event Date and time : 24th May 2023 at 11:30 am onward
- 3. Event venue : CAD Lab
- 4. Event resource person : Mr. Swapnil Udapurkar, Centre Head, CADD Centre Nagpur.
- 5. Name of Event Coordinator : Dr. S. P. Daf, Asst. Prof. Mech. Engg. Dept
- 6. Number of students
- 7. Objective : To empower mechanical engineers with a comprehensive understanding of Computer-Aided Design (CAD) software, enabling them to create, analyze, and visualize intricate mechanical designs with efficiency and precision.
- 8. Outcome : The workshop aims to bridge the gap between theoretical knowledge and practical application by providing mechanical engineers with the tools and expertise to harness modern design software effectively. Participants will emerge with heightened capabilities to contribute to the design and development of mechanical systems, products, and solutions.