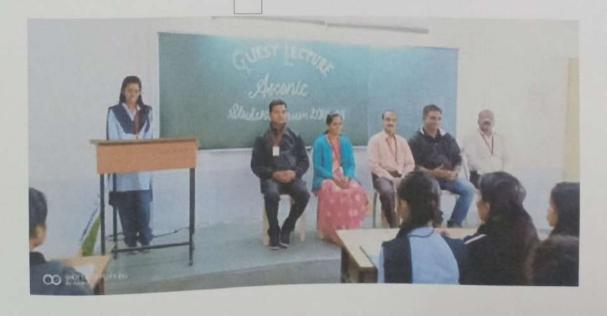

### NOTICE

All the IV<sup>th</sup> semester students of mechanical are hereby informed that Mechanical Department has organized one day Workshop on "Mastering CAD: Empowering Mechanical Engineers with Design Software Proficiency" by Mr. Swapnil Udapurkar, Centre Head, CADD Centre, Nagpur. The session will be conducted on 24<sup>th</sup> May 2023 at 11:30 am onward in the CAD Lab. Students from mechanical are encouraged to take benefit of this seminar.

### Workshop Report on "Mastering CAD: Empowering Mechanical Engineers with

### Design Software Proficiency"

- 1. Event Title :Workshop on "Mastering CAD: Empowering Mechanical Engineers with Design Software Proficiency"
- 2. Event Date and time : 24th May 2023 at 11:30 am onward
- 3. Event venue : CAD Lab
- 4. Event resource person : Mr. Swapnil Udapurkar, Centre Head, CADD Centre Nagpur.
- 5. Name of Event Coordinator : Dr. S. P. Daf, Asst. Prof. Mech. Engg. Dept
- 6. Number of students
- 7. Objective : To empower mechanical engineers with a comprehensive understanding of Computer-Aided Design (CAD) software, enabling them to create, analyze, and visualize intricate mechanical designs with efficiency and precision.
- 8. Outcome : The workshop aims to bridge the gap between theoretical knowledge and practical application by providing mechanical engineers with the tools and expertise to harness modern design software effectively. Participants will emerge with heightened capabilities to contribute to the design and development of mechanical systems, products, and solutions.