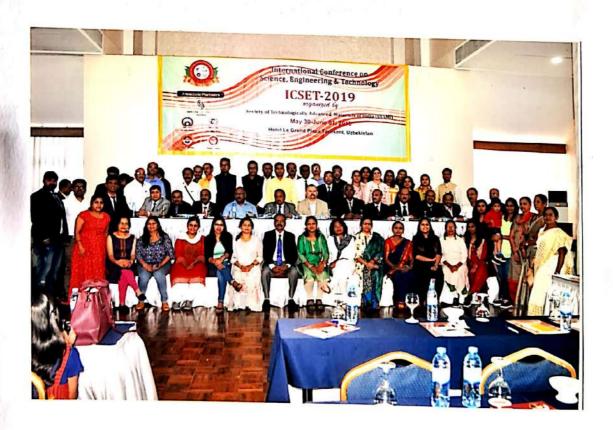

### **Exercising Authorities-**

Priyadarshini Bhagwati college of Engineering, Nagpur:

i) Mechanical Department Head

Mechanical Engg. Deptt.

For CADD CENTRE: Centre Head, CADD CENTRE Umred Road, Nagpur.