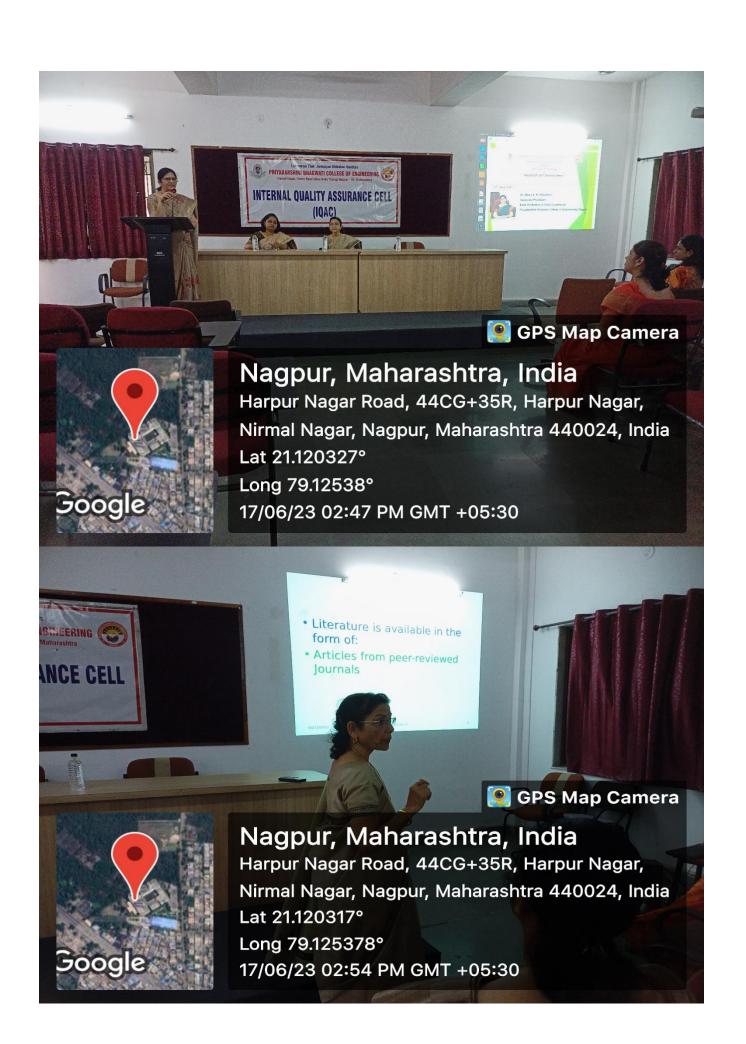

### NOTICE

All the IV<sup>th</sup> semester students of mechanical are hereby informed that Mechanical Department has organized one day Workshop on "Mastering CAD: Empowering Mechanical Engineers with Design Software Proficiency" by Mr. Swapnil Udapurkar, Centre Head, CADD Centre, Nagpur. The session will be conducted on 24<sup>th</sup> May 2023 at 11:30 am onward in the CAD Lab. Students from mechanical are encouraged to take benefit of this seminar.

### Workshop Report on "Mastering CAD: Empowering Mechanical Engineers with

### Design Software Proficiency"

- 1. Event Title :Workshop on "Mastering CAD: Empowering Mechanical Engineers with Design Software Proficiency"
- 2. Event Date and time : 24th May 2023 at 11:30 am onward
- 3. Event venue : CAD Lab
- 4. Event resource person : Mr. Swapnil Udapurkar, Centre Head, CADD Centre Nagpur.
- 5. Name of Event Coordinator : Dr. S. P. Daf, Asst. Prof. Mech. Engg. Dept
- 6. Number of students
- 7. Objective : To empower mechanical engineers with a comprehensive understanding of Computer-Aided Design (CAD) software, enabling them to create, analyze, and visualize intricate mechanical designs with efficiency and precision.
- 8. Outcome : The workshop aims to bridge the gap between theoretical knowledge and practical application by providing mechanical engineers with the tools and expertise to harness modern design software effectively. Participants will emerge with heightened capabilities to contribute to the design and development of mechanical systems, products, and solutions.