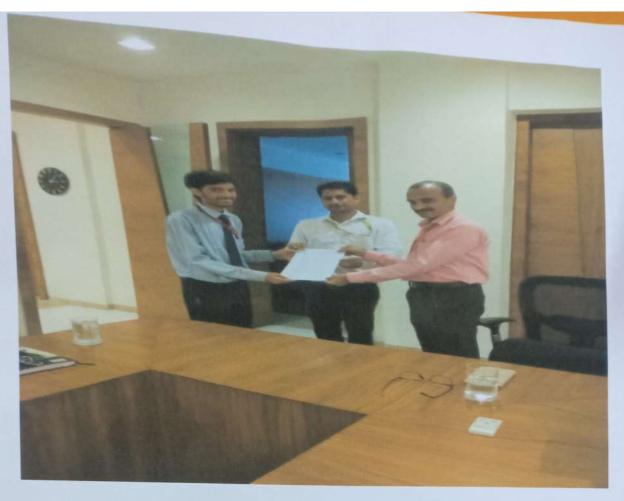

### Report of Activity on Project Evaluation by External Experts

: Project Evaluation by External Experts 1. Event Title

2. Event Date : 15 April 2023 (Saturday)

3. Event conduction duration: 11.30 AM to 2.30 PM

: Computer Centre, PBCOE, Nagpur. 4. Event venue

: a) Mr Samyak Agarkar, MD and CEO, Agarkar Media Pvt Ltd, Nagpur. 5. Event resource person

b) Mr Kishor Nilatkar, Director, Automechano Technologies, Nagpur

6. Name of Event Coordinator: Prof D V Jamthe

:VIII SEM B TECH CSE (72 students) 7. Sem/Branch

: To evaluate and access the technical aspects of final year projects by 8. Objective

industry experts.

: Experts have evaluated the projects for technical novelty and 9. Outcome working demo. Also valuable inputs have been provided for further modifications and suggestions.