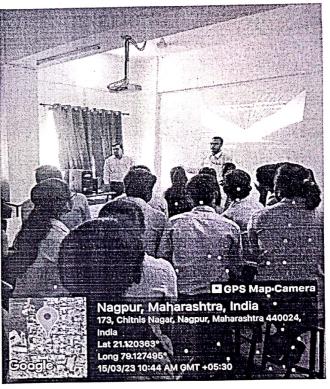

### Report of Activity on Project Evaluation by External Experts

: Project Evaluation by External Experts 1. Event Title

2. Event Date : 15 April 2023 (Saturday)

3. Event conduction duration: 11.30 AM to 2.30 PM

: Computer Centre, PBCOE, Nagpur. 4. Event venue

: a) Mr Samyak Agarkar, MD and CEO, Agarkar Media Pvt Ltd, Nagpur. 5. Event resource person

b) Mr Kishor Nilatkar, Director, Automechano Technologies, Nagpur

6. Name of Event Coordinator: Prof D V Jamthe

:VIII SEM B TECH CSE (72 students) 7. Sem/Branch

: To evaluate and access the technical aspects of final year projects by 8. Objective

industry experts.

: Experts have evaluated the projects for technical novelty and 9. Outcome working demo. Also valuable inputs have been provided for further modifications and suggestions.