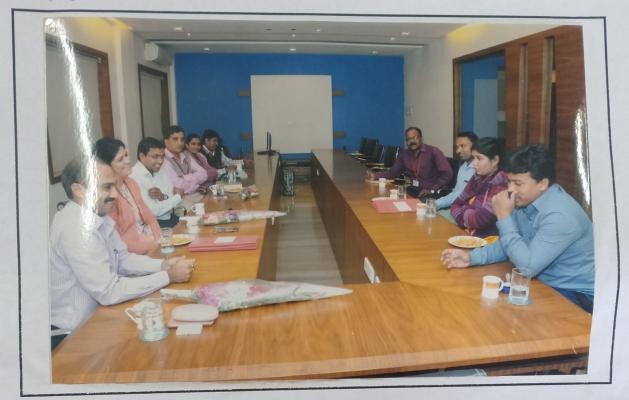

### Report of Activity on Project Evaluation by External Experts

: Project Evaluation by External Experts 1. Event Title

2. Event Date : 15 April 2023 (Saturday)

3. Event conduction duration: 11.30 AM to 2.30 PM

: Computer Centre, PBCOE, Nagpur. 4. Event venue

: a) Mr Samyak Agarkar, MD and CEO, Agarkar Media Pvt Ltd, Nagpur. 5. Event resource person

b) Mr Kishor Nilatkar, Director, Automechano Technologies, Nagpur

6. Name of Event Coordinator: Prof D V Jamthe

:VIII SEM B TECH CSE (72 students) 7. Sem/Branch

: To evaluate and access the technical aspects of final year projects by 8. Objective

industry experts.

: Experts have evaluated the projects for technical novelty and 9. Outcome working demo. Also valuable inputs have been provided for further modifications and suggestions.