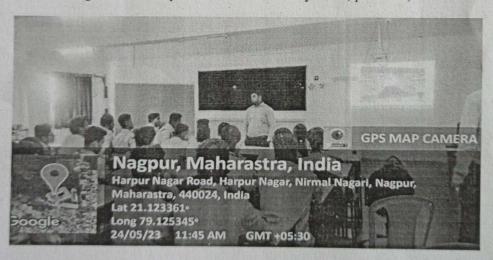

### NOTICE

All the IV<sup>th</sup> semester students of mechanical are hereby informed that Mechanical Department has organized one day Workshop on "Mastering CAD: Empowering Mechanical Engineers with Design Software Proficiency" by Mr. Swapnil Udapurkar, Centre Head, CADD Centre, Nagpur. The session will be conducted on 24<sup>th</sup> May 2023 at 11:30 am onward in the CAD Lab. Students from mechanical are encouraged to take benefit of this seminar.

### Workshop Report on "Mastering CAD: Empowering Mechanical Engineers with

### Design Software Proficiency"

- 1. Event Title :Workshop on "Mastering CAD: Empowering Mechanical Engineers with Design Software Proficiency"
- 2. Event Date and time : 24th May 2023 at 11:30 am onward
- 3. Event venue : CAD Lab
- 4. Event resource person : Mr. Swapnil Udapurkar, Centre Head, CADD Centre Nagpur.
- 5. Name of Event Coordinator : Dr. S. P. Daf, Asst. Prof. Mech. Engg. Dept
- 6. Number of students
- 7. Objective : To empower mechanical engineers with a comprehensive understanding of Computer-Aided Design (CAD) software, enabling them to create, analyze, and visualize intricate mechanical designs with efficiency and precision.
- 8. Outcome : The workshop aims to bridge the gap between theoretical knowledge and practical application by providing mechanical engineers with the tools and expertise to harness modern design software effectively. Participants will emerge with heightened capabilities to contribute to the design and development of mechanical systems, products, and solutions.