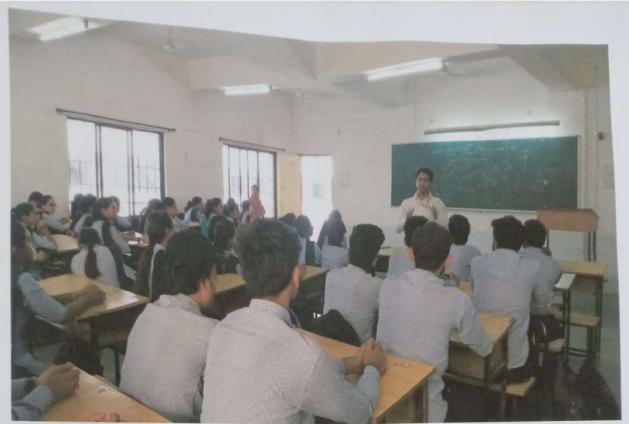

### NOTICE

All the IV<sup>th</sup> semester students of mechanical are hereby informed that Mechanical Department has organized one day Workshop on "Mastering CAD: Empowering Mechanical Engineers with Design Software Proficiency" by Mr. Swapnil Udapurkar, Centre Head, CADD Centre, Nagpur. The session will be conducted on 24<sup>th</sup> May 2023 at 11:30 am onward in the CAD Lab. Students from mechanical are encouraged to take benefit of this seminar.

### Workshop Report on "Mastering CAD: Empowering Mechanical Engineers with

### Design Software Proficiency"

- 1. Event Title :Workshop on "Mastering CAD: Empowering Mechanical Engineers with Design Software Proficiency"
- 2. Event Date and time : 24th May 2023 at 11:30 am onward
- 3. Event venue : CAD Lab
- 4. Event resource person : Mr. Swapnil Udapurkar, Centre Head, CADD Centre Nagpur.
- 5. Name of Event Coordinator : Dr. S. P. Daf, Asst. Prof. Mech. Engg. Dept
- 6. Number of students
- 7. Objective : To empower mechanical engineers with a comprehensive understanding of Computer-Aided Design (CAD) software, enabling them to create, analyze, and visualize intricate mechanical designs with efficiency and precision.
- 8. Outcome : The workshop aims to bridge the gap between theoretical knowledge and practical application by providing mechanical engineers with the tools and expertise to harness modern design software effectively. Participants will emerge with heightened capabilities to contribute to the design and development of mechanical systems, products, and solutions.