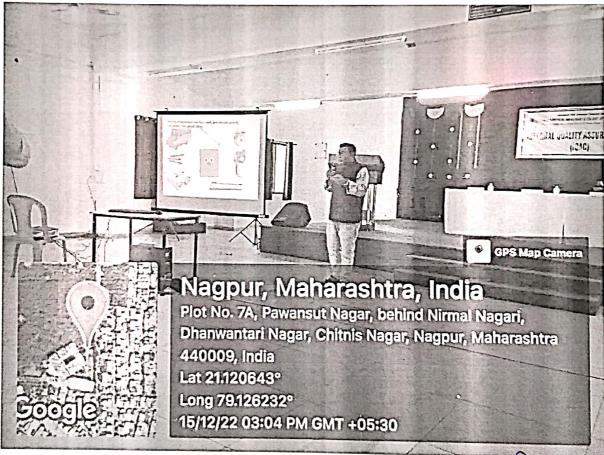

### NOTICE

All the IV<sup>th</sup> semester students of mechanical are hereby informed that Mechanical Department has organized one day Workshop on "Mastering CAD: Empowering Mechanical Engineers with Design Software Proficiency" by Mr. Swapnil Udapurkar, Centre Head, CADD Centre, Nagpur. The session will be conducted on 24<sup>th</sup> May 2023 at 11:30 am onward in the CAD Lab. Students from mechanical are encouraged to take benefit of this seminar.

### Workshop Report on "Mastering CAD: Empowering Mechanical Engineers with

### Design Software Proficiency"

- 1. Event Title :Workshop on "Mastering CAD: Empowering Mechanical Engineers with Design Software Proficiency"
- 2. Event Date and time : 24th May 2023 at 11:30 am onward
- 3. Event venue : CAD Lab
- 4. Event resource person : Mr. Swapnil Udapurkar, Centre Head, CADD Centre Nagpur.
- 5. Name of Event Coordinator : Dr. S. P. Daf, Asst. Prof. Mech. Engg. Dept
- 6. Number of students
- 7. Objective : To empower mechanical engineers with a comprehensive understanding of Computer-Aided Design (CAD) software, enabling them to create, analyze, and visualize intricate mechanical designs with efficiency and precision.
- 8. Outcome : The workshop aims to bridge the gap between theoretical knowledge and practical application by providing mechanical engineers with the tools and expertise to harness modern design software effectively. Participants will emerge with heightened capabilities to contribute to the design and development of mechanical systems, products, and solutions.